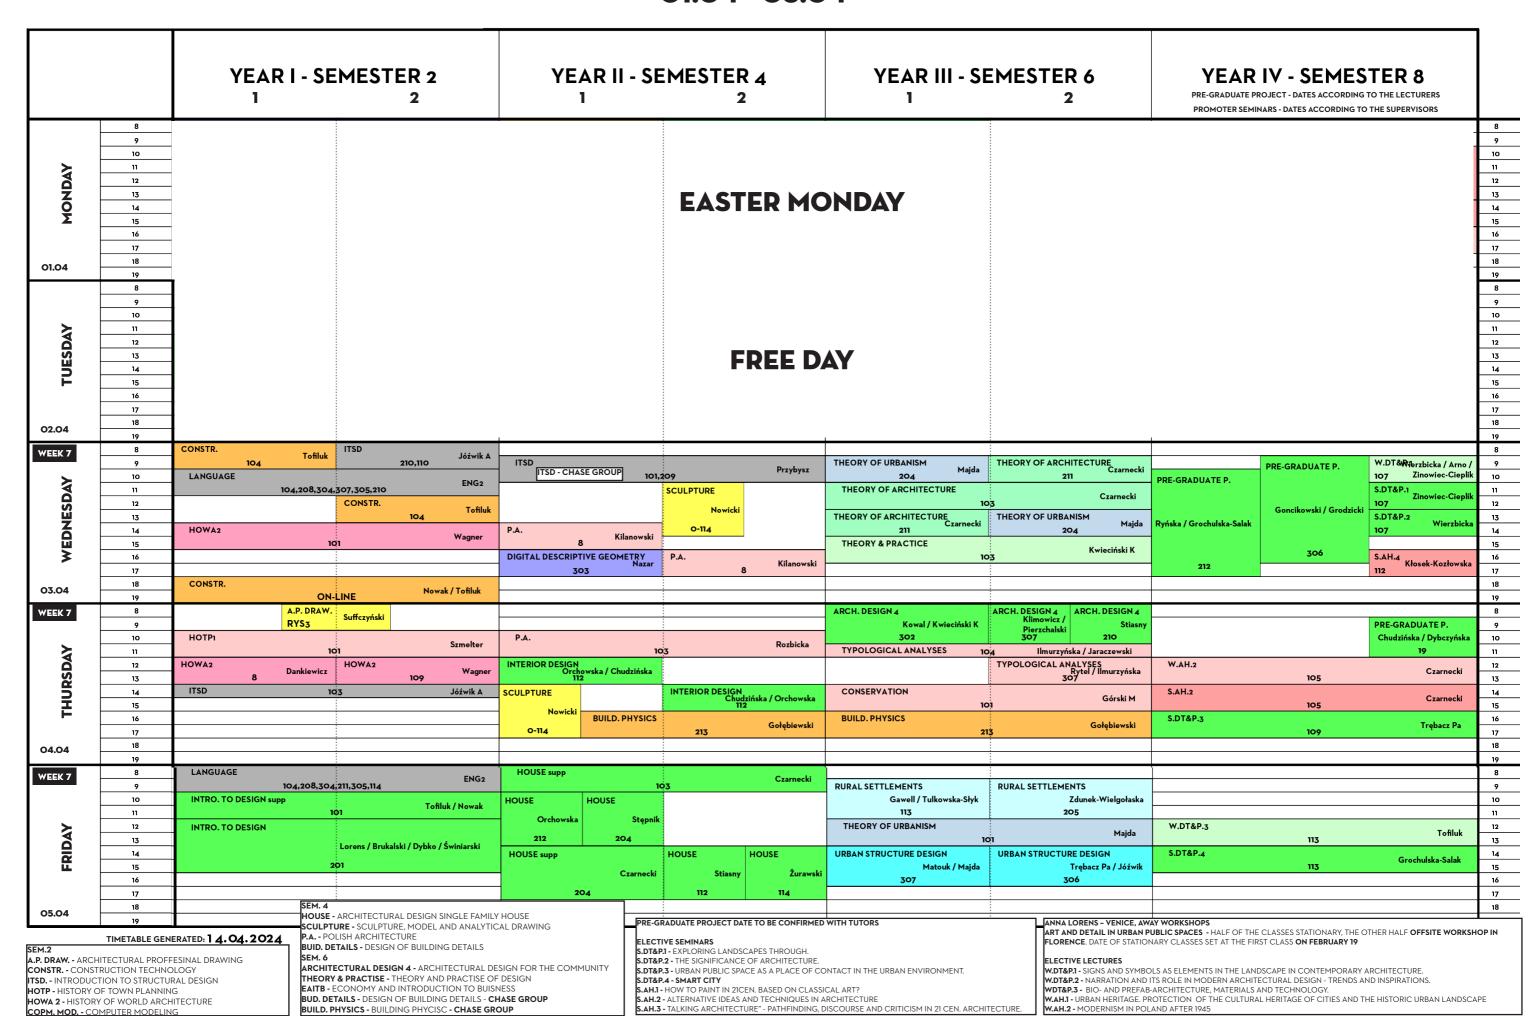

19.02 - 23.02

|                                                                   |                                                                                              | YEAR I - SE<br>1                                                                                                                         | EMESTER 2                                                                                                                                                                                                                                                                                                | YEAR II - S                                      | EMESTER 4                                                                                                                                                                                                                                                                                                                               | YEAR III - SE                                                 | EMESTER 6                                                                                                                                               | PRE-GRADUATE PROJEC                                                                                                                                                                                                  | - SEMEST T - DATES ACCORDING TO THE                                | THE LECTURERS                                    |          |
|-------------------------------------------------------------------|----------------------------------------------------------------------------------------------|------------------------------------------------------------------------------------------------------------------------------------------|----------------------------------------------------------------------------------------------------------------------------------------------------------------------------------------------------------------------------------------------------------------------------------------------------------|--------------------------------------------------|-----------------------------------------------------------------------------------------------------------------------------------------------------------------------------------------------------------------------------------------------------------------------------------------------------------------------------------------|---------------------------------------------------------------|---------------------------------------------------------------------------------------------------------------------------------------------------------|----------------------------------------------------------------------------------------------------------------------------------------------------------------------------------------------------------------------|--------------------------------------------------------------------|--------------------------------------------------|----------|
| WEEK 1                                                            | 8                                                                                            |                                                                                                                                          | O1 Słyk                                                                                                                                                                                                                                                                                                  | BULD. DETAILS Nowak                              | INTERIOR DESIGN<br>Chudzińska / Orchowska                                                                                                                                                                                                                                                                                               | ARCH. DESIGN 4                                                |                                                                                                                                                         |                                                                                                                                                                                                                      |                                                                    |                                                  | 8        |
|                                                                   | 9                                                                                            | COMP. MOD.<br>Dudzińska / Franczuk / Przybyłowicz<br>303                                                                                 | HOTP1<br>Szmelter / Krawiec                                                                                                                                                                                                                                                                              | 10.4                                             |                                                                                                                                                                                                                                                                                                                                         | Kowal / Kwieciński K                                          |                                                                                                                                                         |                                                                                                                                                                                                                      |                                                                    |                                                  | 9        |
|                                                                   | 10                                                                                           | 303<br>HOTP1                                                                                                                             | •                                                                                                                                                                                                                                                                                                        | INTERIOR DESIGN<br>Orchowska / Chudzińska<br>114 | BULD. DETAILS Nowak                                                                                                                                                                                                                                                                                                                     | 302                                                           | ARCH. DESIGN 4 ARCH. DESIGN 4                                                                                                                           | S.AH.1                                                                                                                                                                                                               |                                                                    |                                                  | 10       |
| D≱                                                                | 12                                                                                           | Szmelter<br>8                                                                                                                            | COMP. MOD.<br>Dudzińska / Franczuk / Przybyłowicz<br>303                                                                                                                                                                                                                                                 | BULD. DETAILS                                    |                                                                                                                                                                                                                                                                                                                                         | 332                                                           | Klimowicz / Stiasny                                                                                                                                     |                                                                                                                                                                                                                      |                                                                    | Balcerzak                                        | 12       |
| 7                                                                 | 13                                                                                           | A.P. DRAW.                                                                                                                               |                                                                                                                                                                                                                                                                                                          |                                                  | Nowak / Tofiluk                                                                                                                                                                                                                                                                                                                         |                                                               | 307 220                                                                                                                                                 |                                                                                                                                                                                                                      | RYS1                                                               |                                                  | 13       |
| Σ<br>O<br>Σ                                                       | 14                                                                                           | RYS2                                                                                                                                     |                                                                                                                                                                                                                                                                                                          | BUILD. PHYSICS                                   | Gołębiewski                                                                                                                                                                                                                                                                                                                             | BUILD. PHYSICS                                                | Gołębiewski                                                                                                                                             | S.AH.3                                                                                                                                                                                                               |                                                                    | Grodzicki                                        | 14       |
|                                                                   | 15<br>16                                                                                     |                                                                                                                                          |                                                                                                                                                                                                                                                                                                          |                                                  | 101                                                                                                                                                                                                                                                                                                                                     | ANTHROPOLOGY OF CULTURE                                       | -                                                                                                                                                       | W.AH.1                                                                                                                                                                                                               | 204                                                                |                                                  | 15<br>16 |
|                                                                   | 17                                                                                           |                                                                                                                                          |                                                                                                                                                                                                                                                                                                          |                                                  |                                                                                                                                                                                                                                                                                                                                         | ON-                                                           | : Borkowska<br>LINE                                                                                                                                     |                                                                                                                                                                                                                      | 111                                                                | Kłosek-Kozłowska                                 | 17       |
| 19.02                                                             | 18                                                                                           |                                                                                                                                          |                                                                                                                                                                                                                                                                                                          |                                                  |                                                                                                                                                                                                                                                                                                                                         |                                                               |                                                                                                                                                         |                                                                                                                                                                                                                      |                                                                    |                                                  | 18       |
|                                                                   | 19<br>8                                                                                      |                                                                                                                                          | A.P. DRAW.                                                                                                                                                                                                                                                                                               | SE                                               | 10.3 Markowski / Przybysz                                                                                                                                                                                                                                                                                                               | RURAL SETTLEMENTS                                             |                                                                                                                                                         |                                                                                                                                                                                                                      |                                                                    |                                                  | 19<br>8  |
| WEEK 1                                                            | 9                                                                                            |                                                                                                                                          | RYS <sub>3</sub> Suffczyński                                                                                                                                                                                                                                                                             | HOUSE HOUSE                                      | DIGITAL DESCRIPTIVE GEOMETRY Nazar                                                                                                                                                                                                                                                                                                      | Gawell / Tulkowska-Słyk                                       | RURAL SETTLEMENTS                                                                                                                                       |                                                                                                                                                                                                                      |                                                                    |                                                  | 9        |
|                                                                   | 10                                                                                           | UNIV. DESIGN                                                                                                                             | Lorens                                                                                                                                                                                                                                                                                                   | Orchowska Stepni                                 | 303                                                                                                                                                                                                                                                                                                                                     | 113                                                           | Zdunek-Wielgołaska                                                                                                                                      |                                                                                                                                                                                                                      | PI                                                                 | RE-GRADUATE P.                                   | 10       |
| SDAY                                                              | 11                                                                                           |                                                                                                                                          | 03                                                                                                                                                                                                                                                                                                       | 212 204                                          | HOUSE HOUSE                                                                                                                                                                                                                                                                                                                             | TYPOLOGICAL ANALYSES                                          | 205<br>URBAN STRUCTURE DESIGN                                                                                                                           |                                                                                                                                                                                                                      |                                                                    | Chudzińska / Dybczyńska                          | 11<br>   |
| SD                                                                | 13                                                                                           | INTRO. TO DESIGN                                                                                                                         | (0.11)                                                                                                                                                                                                                                                                                                   | 2.2                                              | Stiasny Żurawski                                                                                                                                                                                                                                                                                                                        | TYPOLOGICAL ANALYSES<br>Rytel / Ilmurzyńska<br>307            | Trębacz Pa / Jóźwik                                                                                                                                     |                                                                                                                                                                                                                      |                                                                    | onudzinska / Dybczynska                          | 13       |
| Ë                                                                 | 14                                                                                           |                                                                                                                                          | Lorens / Brukalski / Dybko / Świniarski                                                                                                                                                                                                                                                                  |                                                  | 112 114                                                                                                                                                                                                                                                                                                                                 | URBAN STRUCTURE DESIGN                                        | 306                                                                                                                                                     |                                                                                                                                                                                                                      |                                                                    | 19                                               | 14       |
| F                                                                 | 15                                                                                           | 20                                                                                                                                       | 01                                                                                                                                                                                                                                                                                                       |                                                  |                                                                                                                                                                                                                                                                                                                                         | Matouk / Majda                                                |                                                                                                                                                         | INTERDISCIPLINARY SEMINA                                                                                                                                                                                             |                                                                    | Gołębiewski                                      | 15       |
|                                                                   | 16<br>17                                                                                     |                                                                                                                                          |                                                                                                                                                                                                                                                                                                          |                                                  |                                                                                                                                                                                                                                                                                                                                         | 307                                                           |                                                                                                                                                         |                                                                                                                                                                                                                      | 101                                                                |                                                  | 16<br>17 |
|                                                                   | 18                                                                                           |                                                                                                                                          |                                                                                                                                                                                                                                                                                                          |                                                  |                                                                                                                                                                                                                                                                                                                                         |                                                               | •                                                                                                                                                       |                                                                                                                                                                                                                      |                                                                    |                                                  | 18       |
| 20.02                                                             | 19                                                                                           |                                                                                                                                          |                                                                                                                                                                                                                                                                                                          |                                                  |                                                                                                                                                                                                                                                                                                                                         |                                                               |                                                                                                                                                         |                                                                                                                                                                                                                      |                                                                    |                                                  | 19       |
| WEEK 1                                                            | 9                                                                                            | CONSTR. Tofiluk                                                                                                                          | ITSD Jóźwik A<br>210.110                                                                                                                                                                                                                                                                                 | ITSD                                             |                                                                                                                                                                                                                                                                                                                                         | THEORY OF URBANISM<br>Majda                                   | THEORY OF ARCHITECTURE Czarnecki                                                                                                                        |                                                                                                                                                                                                                      | W                                                                  | /.DT&∰ierzbicka / Arno /                         | 9        |
|                                                                   | 10                                                                                           | LANGUAGE                                                                                                                                 |                                                                                                                                                                                                                                                                                                          | ITCD CLIACE CDOUD                                | Przybysz                                                                                                                                                                                                                                                                                                                                | 204                                                           | 211 Czarnecki                                                                                                                                           | PRE-GRADUATE P.                                                                                                                                                                                                      |                                                                    | 7.Di cantiferzbicka / Arno /<br>Zinowiec-Cieplik | 10       |
| 1 (8                                                              | 11                                                                                           | 104,208,304,                                                                                                                             | ENG2<br>,307,305,210                                                                                                                                                                                                                                                                                     |                                                  | SCULPTURE                                                                                                                                                                                                                                                                                                                               | THEORY OF ARCHITECTURE                                        | Czarnecki                                                                                                                                               | FRE-GRADUATE F.                                                                                                                                                                                                      | S.                                                                 | .DT&P.1<br>Zinowiec-Cieplik                      | 11       |
| ESD                                                               | 12                                                                                           |                                                                                                                                          | CONSTR. Tofiluk                                                                                                                                                                                                                                                                                          |                                                  | Nowicki                                                                                                                                                                                                                                                                                                                                 | TUEODY OF A DOLUTECTURE                                       | 3                                                                                                                                                       | G                                                                                                                                                                                                                    | oncikowski / Grodzicki 💳                                           | 07                                               | 12       |
|                                                                   | 13                                                                                           | HOWA2                                                                                                                                    | 104                                                                                                                                                                                                                                                                                                      | P.A.                                             | 0-114                                                                                                                                                                                                                                                                                                                                   | THEORY OF ARCHITECTURE Czarnecki 211                          | THEORY OF URBANISM<br>Majda                                                                                                                             | Ryńska / Grochulska-Salak                                                                                                                                                                                            |                                                                    | .DT&P.2<br>Wierzbicka<br>D7                      | 13       |
| ED                                                                | 15                                                                                           |                                                                                                                                          | Wagner<br>Oʻl                                                                                                                                                                                                                                                                                            | Kilanowski<br>8                                  |                                                                                                                                                                                                                                                                                                                                         |                                                               | 204                                                                                                                                                     |                                                                                                                                                                                                                      |                                                                    | ,                                                | 15       |
| ≥                                                                 | 16                                                                                           |                                                                                                                                          |                                                                                                                                                                                                                                                                                                          | DIGITAL DESCRIPTIVE GEOMETRY Nazar               | P.A. Kilanowski                                                                                                                                                                                                                                                                                                                         | THEORY & PRACTICE                                             | Grochulski                                                                                                                                              | 212                                                                                                                                                                                                                  |                                                                    | .AH.4<br>Kłosek-Kozłowska                        | 16       |
|                                                                   | 17                                                                                           | CONSTR.                                                                                                                                  |                                                                                                                                                                                                                                                                                                          | 303                                              | 8                                                                                                                                                                                                                                                                                                                                       | 10                                                            | 3                                                                                                                                                       |                                                                                                                                                                                                                      | 11:                                                                | 2                                                | 17<br>18 |
| 21.02                                                             | 19                                                                                           |                                                                                                                                          | :<br>Nowak / Tofiluk                                                                                                                                                                                                                                                                                     |                                                  |                                                                                                                                                                                                                                                                                                                                         |                                                               |                                                                                                                                                         |                                                                                                                                                                                                                      |                                                                    |                                                  | 19       |
| WEEK 1                                                            | 8                                                                                            | A.P. DRAW.                                                                                                                               | Suffczyński                                                                                                                                                                                                                                                                                              |                                                  |                                                                                                                                                                                                                                                                                                                                         |                                                               | ARCH. DESIGN 4 ARCH. DESIGN 4                                                                                                                           |                                                                                                                                                                                                                      |                                                                    |                                                  | 8        |
|                                                                   | 9 10                                                                                         | RYS <sub>3</sub>                                                                                                                         | :                                                                                                                                                                                                                                                                                                        | P.A.                                             |                                                                                                                                                                                                                                                                                                                                         | Kowal / Kwieciński K<br>302                                   | Pierzchalski<br>307 210                                                                                                                                 |                                                                                                                                                                                                                      |                                                                    | RE-GRADUATE P.<br>Chudzińska / Dybczyńska        | 9 10     |
| <b>≱</b>                                                          | 11                                                                                           |                                                                                                                                          | Szmelter<br>O1                                                                                                                                                                                                                                                                                           |                                                  | Rozbicka                                                                                                                                                                                                                                                                                                                                | TYPOLOGICAL ANALYSES 10                                       |                                                                                                                                                         |                                                                                                                                                                                                                      |                                                                    | 19                                               | 11       |
|                                                                   | 12                                                                                           | HOWA2 Dankiewicz                                                                                                                         | HOWA2 Wagner                                                                                                                                                                                                                                                                                             | INTERIOR DESIGN<br>Orchowska / Chudzińska<br>112 |                                                                                                                                                                                                                                                                                                                                         |                                                               | TYPOLOGICAL ANALYSES<br>Rytel / Ilmurzyńska<br>307                                                                                                      | W.AH.2                                                                                                                                                                                                               |                                                                    | Czarnecki                                        | 12       |
| RS                                                                | 13                                                                                           | 8                                                                                                                                        | 109                                                                                                                                                                                                                                                                                                      | 112                                              | INTERIOR REGION                                                                                                                                                                                                                                                                                                                         | CONCERVATION                                                  | 307                                                                                                                                                     | CALL                                                                                                                                                                                                                 | 105                                                                | 5241116614                                       | 13       |
| 1 =                                                               | 14                                                                                           | ITSD 10                                                                                                                                  | O3 Jóźwik A                                                                                                                                                                                                                                                                                              | SCULPTURE                                        | INTERIOR DESIGN<br>Chudzińska / Orchowska<br>112                                                                                                                                                                                                                                                                                        | CONSERVATION<br>10                                            | Górski M                                                                                                                                                | S.AH.2                                                                                                                                                                                                               | 105                                                                | Czarnecki                                        | 14       |
| F                                                                 | 16                                                                                           |                                                                                                                                          |                                                                                                                                                                                                                                                                                                          | Nowicki BUILD. PHYSIC                            | S Gołębiewski                                                                                                                                                                                                                                                                                                                           | BUILD. PHYSICS                                                | Gołębiewski                                                                                                                                             | S.DT&P.3                                                                                                                                                                                                             |                                                                    | Trębacz Pa                                       | 16       |
|                                                                   | 17                                                                                           |                                                                                                                                          |                                                                                                                                                                                                                                                                                                          | 0-114                                            | 213 Gorępiewski                                                                                                                                                                                                                                                                                                                         | 21                                                            | 3<br>:                                                                                                                                                  |                                                                                                                                                                                                                      | 109                                                                | HEDACZ PA                                        | 17       |
| 22.02                                                             | 18<br>19                                                                                     |                                                                                                                                          |                                                                                                                                                                                                                                                                                                          |                                                  |                                                                                                                                                                                                                                                                                                                                         |                                                               | •                                                                                                                                                       |                                                                                                                                                                                                                      |                                                                    |                                                  | 18       |
| WEEK 1                                                            | 8                                                                                            | LANGUAGE                                                                                                                                 | ENG2                                                                                                                                                                                                                                                                                                     | HOUSE supp                                       | T                                                                                                                                                                                                                                                                                                                                       |                                                               | •                                                                                                                                                       |                                                                                                                                                                                                                      |                                                                    |                                                  | 8        |
| WEEKI                                                             | 9                                                                                            | 104,208,304,                                                                                                                             | ,211,305,114                                                                                                                                                                                                                                                                                             |                                                  | Trzupek                                                                                                                                                                                                                                                                                                                                 | RURAL SETTLEMENTS                                             | RURAL SETTLEMENTS                                                                                                                                       |                                                                                                                                                                                                                      |                                                                    |                                                  | 9        |
|                                                                   | 10                                                                                           | INTRO. TO DESIGN supp                                                                                                                    | Tofiluk / Nowak                                                                                                                                                                                                                                                                                          | HOUSE HOUSE                                      |                                                                                                                                                                                                                                                                                                                                         | Gawell / Tulkowska-Słyk<br>113                                | Zdunek-Wielgołaska<br>205                                                                                                                               |                                                                                                                                                                                                                      |                                                                    |                                                  | 10       |
| >                                                                 | 12                                                                                           | INTRO. TO DESIGN                                                                                                                         |                                                                                                                                                                                                                                                                                                          | Orchowska Stępni                                 | k                                                                                                                                                                                                                                                                                                                                       | THEORY OF URBANISM                                            | *                                                                                                                                                       | W.DT&P.3                                                                                                                                                                                                             |                                                                    | <b>=</b> -1.1                                    | 12       |
| RIDAY                                                             | 13                                                                                           |                                                                                                                                          | Lorens / Brukalski / Dybko / Świniarski                                                                                                                                                                                                                                                                  | 212 204                                          |                                                                                                                                                                                                                                                                                                                                         | 10                                                            | r                                                                                                                                                       |                                                                                                                                                                                                                      | 113                                                                | Tofiluk                                          | 13       |
| ₹                                                                 | 14                                                                                           | 20                                                                                                                                       | Q1                                                                                                                                                                                                                                                                                                       |                                                  | HOUSE HOUSE                                                                                                                                                                                                                                                                                                                             | URBAN STRUCTURE DESIGN<br>Matouk / Majda                      | URBAN STRUCTURE DESIGN<br>Trebacz Pa / Jóźwik                                                                                                           | S.DT&P.4                                                                                                                                                                                                             | 113                                                                | Grochulska-Salak                                 | 14<br>15 |
| "                                                                 | 15                                                                                           |                                                                                                                                          |                                                                                                                                                                                                                                                                                                          |                                                  | Stiasny Żurawski                                                                                                                                                                                                                                                                                                                        | Matouk / Majda<br>307                                         | Trębacz Pa / Jozwik<br>306                                                                                                                              |                                                                                                                                                                                                                      | 113                                                                |                                                  | 15<br>16 |
|                                                                   | 17                                                                                           |                                                                                                                                          |                                                                                                                                                                                                                                                                                                          |                                                  | 112 114                                                                                                                                                                                                                                                                                                                                 | RURAL SETTLEMENTS supp                                        | Lewicka                                                                                                                                                 |                                                                                                                                                                                                                      |                                                                    |                                                  | 17       |
| 23.02                                                             | 18                                                                                           | SEM. 4<br>HOUSE -                                                                                                                        | - ARCHITECTURAL DESIGN SINGLE FAMIL'                                                                                                                                                                                                                                                                     | / HOUSE                                          |                                                                                                                                                                                                                                                                                                                                         | 10                                                            | 73<br>:                                                                                                                                                 |                                                                                                                                                                                                                      |                                                                    |                                                  | 18       |
| SEM.2  A.P. DRAW ARCH CONSTR CONST ITSD INTRODUC HOTP - HISTORY C | TIMETABLE GENI ITECTURAL PROFF RUCTION TECHNO TION TO STRUCTUI OF TOWN PLANNIN OF WORLD ARCH | SCULPTI P.A PO BUILD. DE SESINAL DRAWING DLOGY RAL DESIGN G BITTECTURE  SCULPTI P.A PO BUILD. DE SEM. 6 ARCHITI THEORY EAITB - E BUD. DE | URE - SCULPTURE, MODEL AND ANALYTIC<br>DLISH ARCHITECTURE<br>ETAILS - DESIGN OF BUILDING DETAILS<br>ECTURAL DESIGN 4 - ARCHITECTURAL DE<br>/ & PRACTISE - THEORY AND PRACTISE OF<br>ECONOMY AND INTRODUCTION TO BUIS<br>TAILS - DESIGN OF BUILDING DETAILS - CI<br>PHYSICS - BUILDING PHYCISC - CHASE GR | ELEC S.DT S.DT S.DT S.DT S.DT S.DT S.DT S.DT     | GRADUATE PROJECT DATE TO BE CONFIRMED  CTIVE SEMINARS  &P.1 - EXPLORING LANDSCAPES THROUGH.  &P.2 - THE SIGNIFICANCE OF ARCHITECTURE.  &P.3 - URBAN PUBLIC SPACE AS A PLACE OF C  &P.4 - SMART CITY  1.1 - HOW TO PAINT IN 2ICEN. BASED ON CLASS.  1.2 - ALTERNATIVE IDEAS AND TECHNIQUES IN  3.3 - TALKING ARCHITECTURE". PATHFINDING. | ONTACT IN THE URBAN ENVIRONMENT.<br>ICAL ART?<br>ARCHITECTURE | FLORENCE. DATE OF STATION  ELECTIVE LECTURES  W.DT&P.1 - SIGNS AND SYMBO W.DT&P.2 - NARRATION AND WDT&P.3 - BIO- AND PREFAB W.AH.1 - URBAN HERITAGE. PF | AY WORKSHOPS  UBLIC SPACES - HALF OF THE CLASS  NARY CLASSES SET AT THE FIRST CLA  DLS AS ELEMENTS IN THE LANDSCAPI  ITS ROLE IN MODERN ARCHITECTUR  -ARCHITECTURE, MATERIALS AND TE  ROTECTION OF THE CULTURAL HERI | ASS ON FEBRUARY 19  E IN CONTEMPORARY ARCHALDESIGN - TRENDS AND IN | HITECTURE.<br>NSPIRATIONS.                       |          |